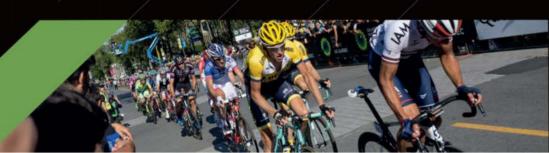

### THE CROWD IN NUMBERS ...

- 63% men et 37% women
- 56 % are between 25 and 54 years old
- 57,5 % of the spectators spend more than 5 hours on the site
- 78 % go cycling